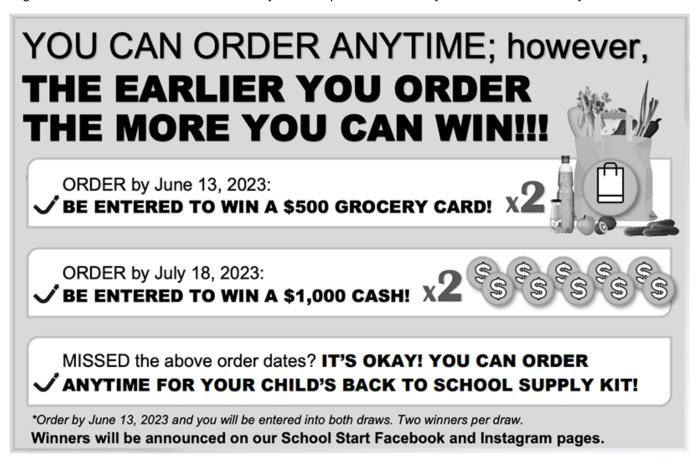

## **SCHOOL DELIVERY:**

The supplies will be packaged and delivered directly to the school in August before your child arrives, labeled with their name on the School Start Package.

\*Any orders placed after July 31st, will be delivered to your home.